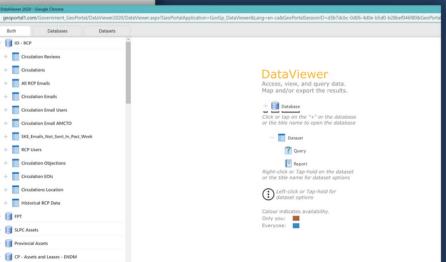

### DataViewer

A tabular data application that has versatile query and reporting tools.