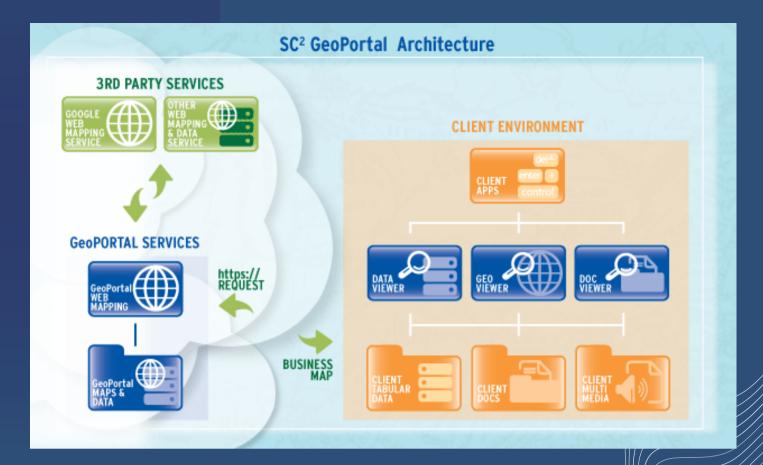

# **Concept and Components**

By leveraging the power of geography and mapping your assets, you not only make your data location aware, you are also able to see spatial patterns that words and numbers cannot describe. Through a common reference, geography becomes the integration point for all related business data and systems, thus, creating a unified view of your information resources.

SKE SC2 Services offering provides ready-to-use geodata (including Google topographic mapping and imagery); GeoPortal technologies fully hosted as a service; and, the knowledge and experience to make it work for you. All you have to do is add your business data.

The SC2 GeoPortal technology suite consists of readyto-use web tools and information services. The core GeoPortal tools include:

#### GeoViewer

A map based information search and access tool that enables user to geovisualize their mapped assets and access related business information.

# **SC2 Methodology**

The technologies are very versatile and can be deployed in a fully hosted or distributed format. This means that your business data can remain in its existing environment while data from internal and external sources can be integrated, geo-enabled, and securely published to different user groups.

#### **DocumentViewer**

A document management application that can securely publish and share large volumes of documents.

### DataViewer

A tabular data application that has versatile query and reporting tools.